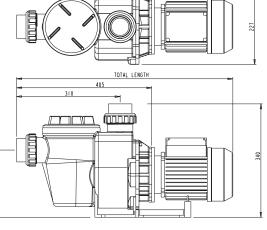

Waterco (M) Sdn. Bhd. Tel: +60 3 6250 8169 Fax: +60 3 6250 8175

www.waterco.com

| Model  | PUMP | HP   | KW    | Amps | Phase | Total<br>Length | Motor<br>Frame |
|--------|------|------|-------|------|-------|-----------------|----------------|
| 244100 | 100  | 1.00 | 0.91  | 4.00 | 1     | 646             | 80             |
| 244125 | 125  | 1.25 | 1.08  | 4.80 | 1     | 646             | 80             |
| 244150 | 150  | 1.50 | 1.31  | 6.00 | 1     | 646             | 80             |
| 244200 | 200  | 2.00 | 1.46  | 6.60 | 1     | 646             | 80             |
| Dhaco  |      | Ito  | Cuele |      |       |                 | roting         |