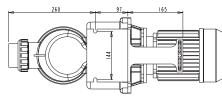

Waterco (M) Sdn. Bhd. Tel: +60 3 6250 8169 Fax: +60 3 6250 8175

www.waterco.com

| Model  | PUMP | HP   | KW    | Amps | Phase | Total<br>Length | Motor<br>Frame |
|--------|------|------|-------|------|-------|-----------------|----------------|
| 244100 | 100  | 1.00 | 0.91  | 4.00 | 1     | 646             | 80             |
| 244125 | 125  | 1.25 | 1.08  | 4.80 | 1     | 646             | 80             |
| 244150 | 150  | 1.50 | 1.31  | 6.00 | 1     | 646             | 80             |
| 244200 | 200  | 2.00 | 1.46  | 6.60 | 1     | 646             | 80             |
| Dhaco  |      | Ito  | Cuele |      |       |                 | roting         |