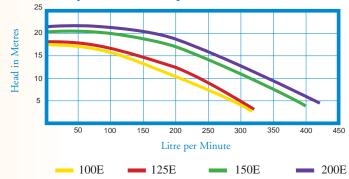

75

www.waterco.com





| Model  | PUMP | HP   | KW    | Amps | Phase | Total<br>Length | Motor<br>Frame |
|--------|------|------|-------|------|-------|-----------------|----------------|
| 244100 | 100  | 1.00 | 0.91  | 4.00 | 1     | 646             | 80             |
| 244125 | 125  | 1.25 | 1.08  | 4.80 | 1     | 646             | 80             |
| 244150 | 150  | 1.50 | 1.31  | 6.00 | 1     | 646             | 80             |
| 244200 | 200  | 2.00 | 1.46  | 6.60 | 1     | 646             | 80             |
| Dhaco  |      | Ito  | Cuele |      |       |                 | roting         |

| Phase | Volts     | Cycle | RPM  | Pump rating |
|-------|-----------|-------|------|-------------|
| 1     | 220 - 240 | 50    | 2860 | IPX4        |

## Hydrostorm Pump Performance Curves