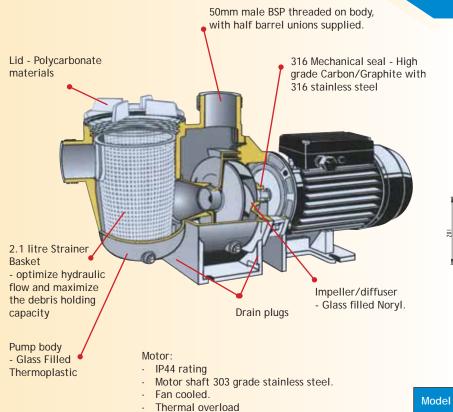

### Efficient Impeller and Diffuser Design

The pump's impeller and diffuser design maximizes the hydraulic output of the pump while minimizing turbulence. The pump's efficient hydraulic performance shortens run times and reduces energy consumption leading to lower operating costs.

#### **Engineered Durability**

The pump body is manufactured utilising state of the art engineering plastic moulding with a single piece strainer pot and volute for extra strength. And a high grade 316 stainless steel mechanical seal is incorporated for extra protection against corrosion. e.g. chlorinated water, ozone, iodine, Baquacil, bromine and salt water.